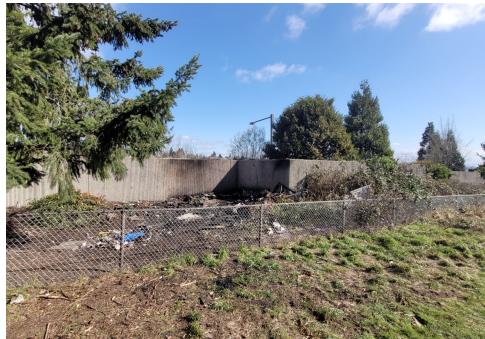

#### **EXHIBIT A: SITE INSPECTION PHOTOS**

During a site inspection, Field Coordinators should take photos of the following and store the photos in the appropriate G: Drive folder:

Cross Street Signs

- Photos of Individual Tents
- Vehicle/RVs/License Plates

- General Photos of the Encampment
- Debris Fields

## **Inspection Photos**