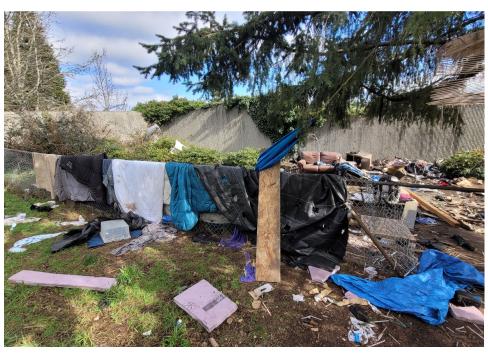

#### **EXHIBIT A: SITE INSPECTION PHOTOS**

During a site inspection, Field Coordinators should take photos of the following and store the photos in the appropriate G: Drive folder:

Cross Street Signs

- Photos of Individual Tents
- Vehicle/RVs/License Plates

- General Photos of the Encampment
- Debris Fields

## **Inspection Photos**