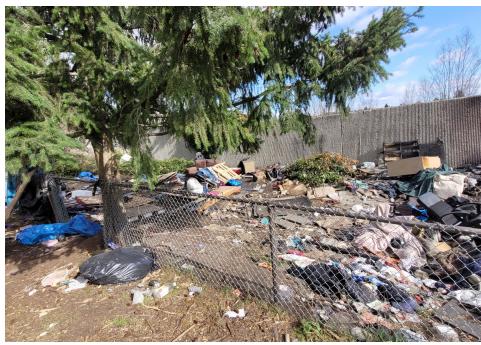

#### **EXHIBIT A: SITE INSPECTION PHOTOS**

During a site inspection, Field Coordinators should take photos of the following and store the photos in the appropriate G: Drive folder:

Cross Street Signs

- Photos of Individual Tents
- Vehicle/RVs/License Plates

- General Photos of the Encampment
- Debris Fields

## **Inspection Photos**