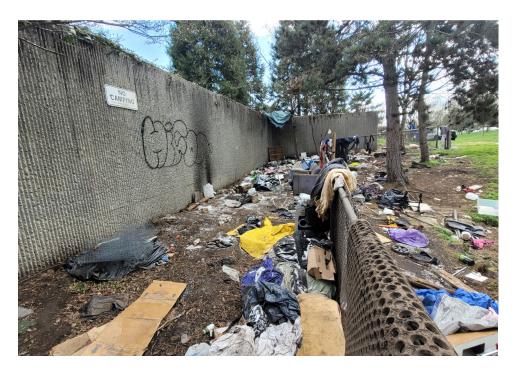

#### **EXHIBIT A: SITE INSPECTION PHOTOS**

During a site inspection, Field Coordinators should take photos of the following and store the photos in the appropriate G: Drive folder:

Cross Street Signs

- Photos of Individual Tents
- Vehicle/RVs/License Plates

- General Photos of the Encampment
- Debris Fields

## **Inspection Photos**