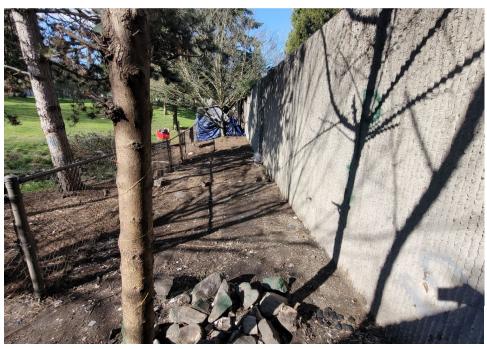

#### **EXHIBIT A: SITE INSPECTION PHOTOS**

During a site inspection, Field Coordinators should take photos of the following and store the photos in the appropriate G: Drive folder:

Cross Street Signs

- Photos of Individual Tents
- Vehicle/RVs/License Plates

- General Photos of the Encampment
- Debris Fields

## **Inspection Photos**