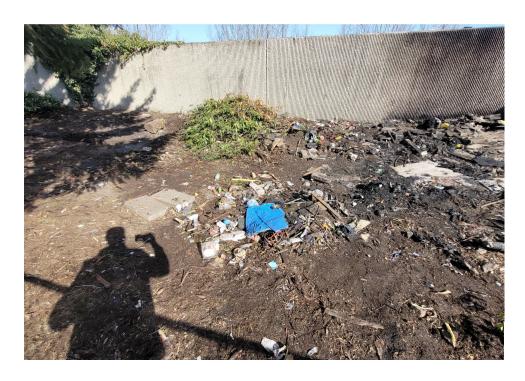

#### **EXHIBIT A: SITE INSPECTION PHOTOS**

During a site inspection, Field Coordinators should take photos of the following and store the photos in the appropriate G: Drive folder:

Cross Street Signs

- Photos of Individual Tents
- Vehicle/RVs/License Plates

- General Photos of the Encampment
- Debris Fields

## **Inspection Photos**