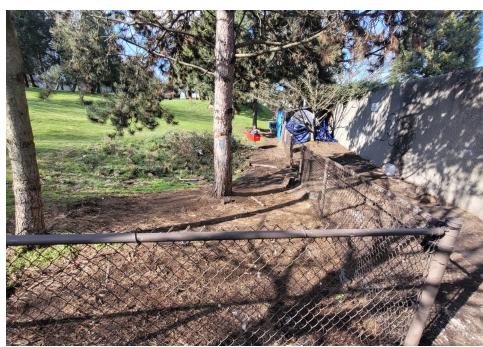

#### **EXHIBIT A: SITE INSPECTION PHOTOS**

During a site inspection, Field Coordinators should take photos of the following and store the photos in the appropriate G: Drive folder:

Cross Street Signs

- Photos of Individual Tents
- Vehicle/RVs/License Plates

- General Photos of the Encampment
- Debris Fields

## **Inspection Photos**