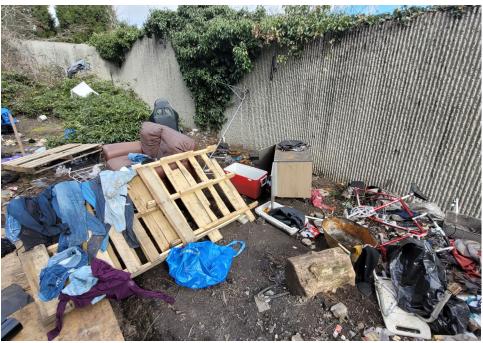

#### **EXHIBIT A: SITE INSPECTION PHOTOS**

During a site inspection, Field Coordinators should take photos of the following and store the photos in the appropriate G: Drive folder:

Cross Street Signs

- Photos of Individual Tents
- Vehicle/RVs/License Plates

- General Photos of the Encampment
- Debris Fields

## **Inspection Photos**