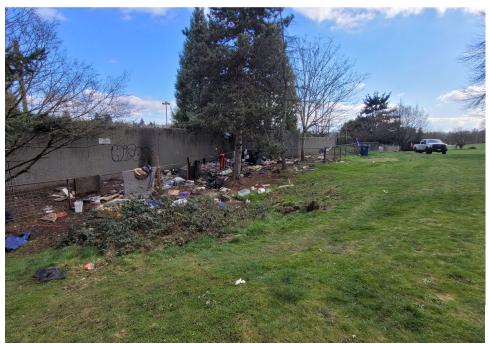

#### **EXHIBIT A: SITE INSPECTION PHOTOS**

During a site inspection, Field Coordinators should take photos of the following and store the photos in the appropriate G: Drive folder:

Cross Street Signs

- Photos of Individual Tents
- Vehicle/RVs/License Plates

- General Photos of the Encampment
- Debris Fields

## **Inspection Photos**