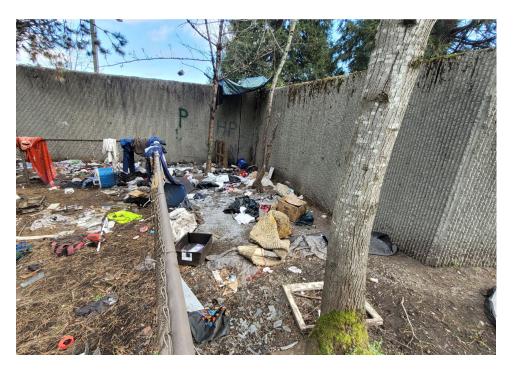

#### **EXHIBIT A: SITE INSPECTION PHOTOS**

During a site inspection, Field Coordinators should take photos of the following and store the photos in the appropriate G: Drive folder:

Cross Street Signs

- Photos of Individual Tents
- Vehicle/RVs/License Plates

- General Photos of the Encampment
- Debris Fields

## **Inspection Photos**