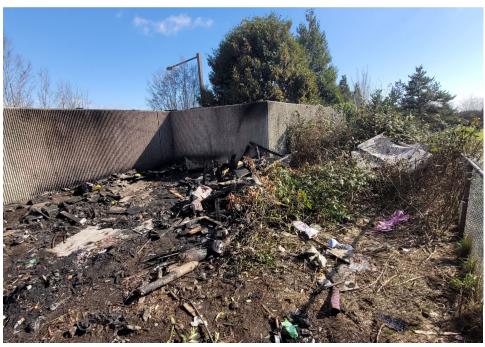

#### **EXHIBIT A: SITE INSPECTION PHOTOS**

During a site inspection, Field Coordinators should take photos of the following and store the photos in the appropriate G: Drive folder:

Cross Street Signs

- Photos of Individual Tents
- Vehicle/RVs/License Plates

- General Photos of the Encampment
- Debris Fields

## **Inspection Photos**