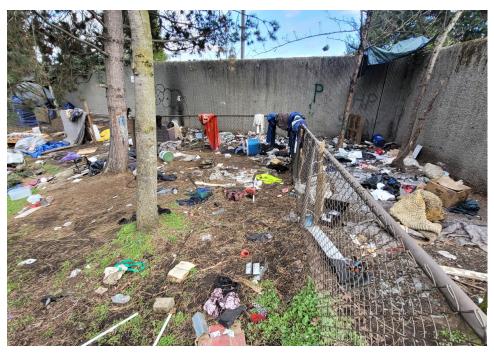

#### **EXHIBIT A: SITE INSPECTION PHOTOS**

During a site inspection, Field Coordinators should take photos of the following and store the photos in the appropriate G: Drive folder:

Cross Street Signs

- Photos of Individual Tents
- Vehicle/RVs/License Plates

- General Photos of the Encampment
- Debris Fields

## **Inspection Photos**