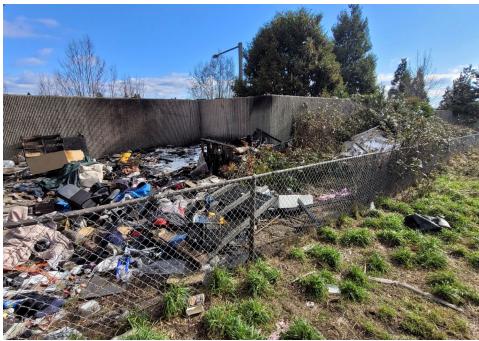

#### **EXHIBIT A: SITE INSPECTION PHOTOS**

During a site inspection, Field Coordinators should take photos of the following and store the photos in the appropriate G: Drive folder:

Cross Street Signs

- Photos of Individual Tents
- Vehicle/RVs/License Plates

- General Photos of the Encampment
- Debris Fields

## **Inspection Photos**