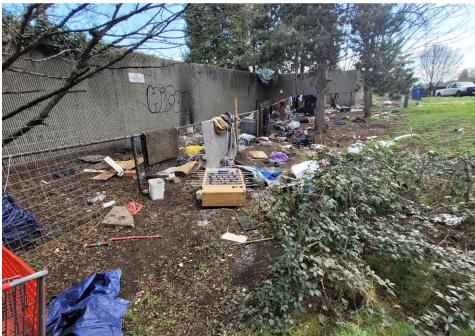

#### **EXHIBIT A: SITE INSPECTION PHOTOS**

During a site inspection, Field Coordinators should take photos of the following and store the photos in the appropriate G: Drive folder:

Cross Street Signs

- Photos of Individual Tents
- Vehicle/RVs/License Plates

- General Photos of the Encampment
- Debris Fields

## **Inspection Photos**