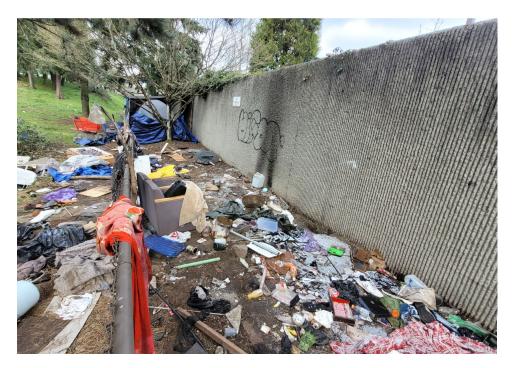

#### **EXHIBIT A: SITE INSPECTION PHOTOS**

During a site inspection, Field Coordinators should take photos of the following and store the photos in the appropriate G: Drive folder:

Cross Street Signs

- Photos of Individual Tents
- Vehicle/RVs/License Plates

- General Photos of the Encampment
- Debris Fields

## **Inspection Photos**