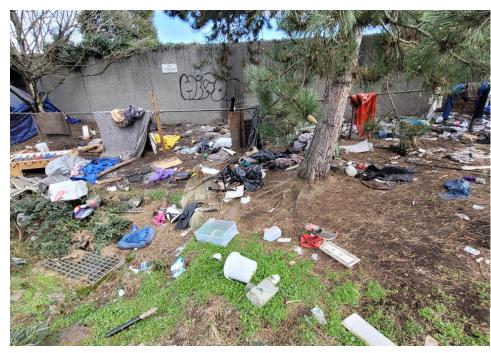

#### **EXHIBIT A: SITE INSPECTION PHOTOS**

During a site inspection, Field Coordinators should take photos of the following and store the photos in the appropriate G: Drive folder:

Cross Street Signs

- Photos of Individual Tents
- Vehicle/RVs/License Plates

- General Photos of the Encampment
- Debris Fields

## **Inspection Photos**