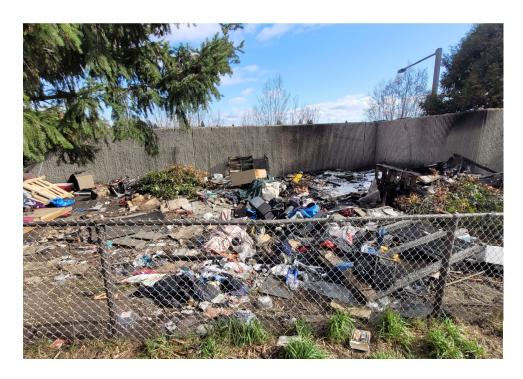

#### **EXHIBIT A: SITE INSPECTION PHOTOS**

During a site inspection, Field Coordinators should take photos of the following and store the photos in the appropriate G: Drive folder:

Cross Street Signs

- Photos of Individual Tents
- Vehicle/RVs/License Plates

- General Photos of the Encampment
- Debris Fields

## **Inspection Photos**