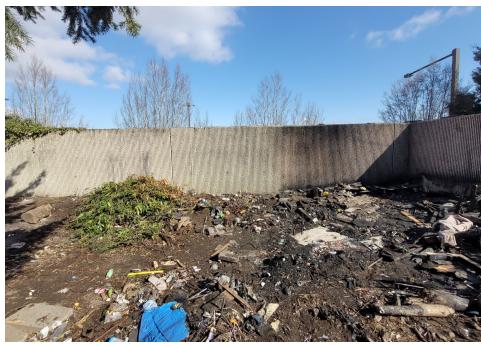

#### **EXHIBIT A: SITE INSPECTION PHOTOS**

During a site inspection, Field Coordinators should take photos of the following and store the photos in the appropriate G: Drive folder:

Cross Street Signs

- Photos of Individual Tents
- Vehicle/RVs/License Plates

- General Photos of the Encampment
- Debris Fields

## **Inspection Photos**