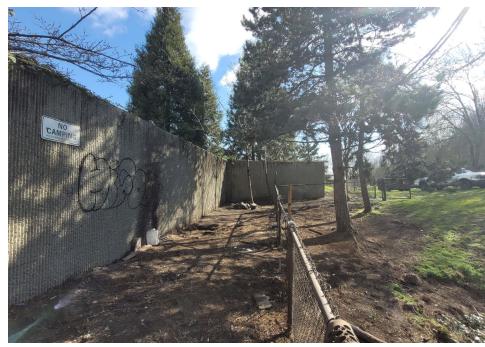

#### **EXHIBIT A: SITE INSPECTION PHOTOS**

During a site inspection, Field Coordinators should take photos of the following and store the photos in the appropriate G: Drive folder:

Cross Street Signs

- Photos of Individual Tents
- Vehicle/RVs/License Plates

- General Photos of the Encampment
- Debris Fields

## **Inspection Photos**