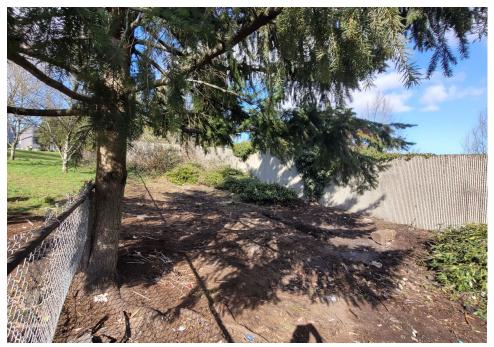

#### **EXHIBIT A: SITE INSPECTION PHOTOS**

During a site inspection, Field Coordinators should take photos of the following and store the photos in the appropriate G: Drive folder:

Cross Street Signs

- Photos of Individual Tents
- Vehicle/RVs/License Plates

- General Photos of the Encampment
- Debris Fields

## **Inspection Photos**