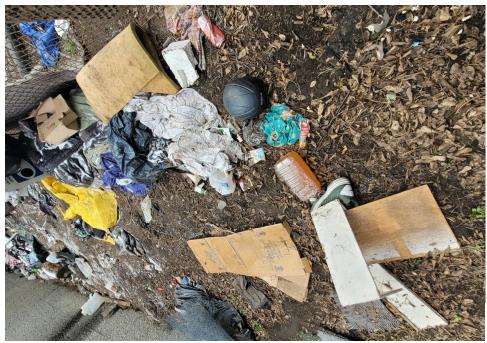

#### **EXHIBIT A: SITE INSPECTION PHOTOS**

During a site inspection, Field Coordinators should take photos of the following and store the photos in the appropriate G: Drive folder:

Cross Street Signs

- Photos of Individual Tents
- Vehicle/RVs/License Plates

- General Photos of the Encampment
- Debris Fields

## **Inspection Photos**