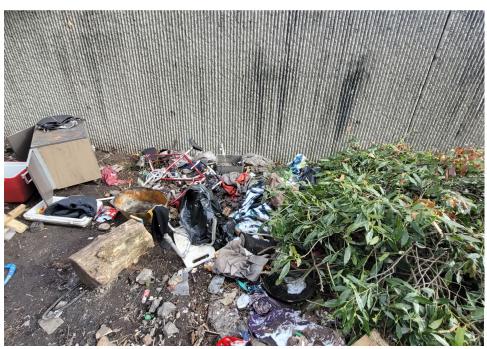

#### **EXHIBIT A: SITE INSPECTION PHOTOS**

During a site inspection, Field Coordinators should take photos of the following and store the photos in the appropriate G: Drive folder:

Cross Street Signs

- Photos of Individual Tents
- Vehicle/RVs/License Plates

- General Photos of the Encampment
- Debris Fields

## **Inspection Photos**