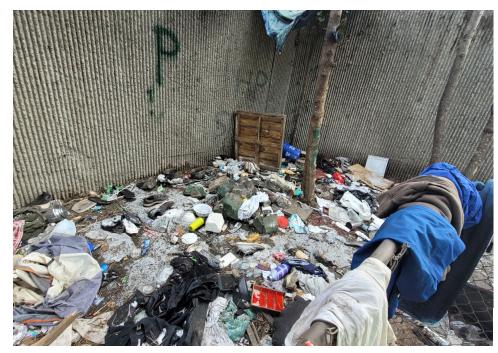

#### **EXHIBIT A: SITE INSPECTION PHOTOS**

During a site inspection, Field Coordinators should take photos of the following and store the photos in the appropriate G: Drive folder:

Cross Street Signs

- Photos of Individual Tents
- Vehicle/RVs/License Plates

- General Photos of the Encampment
- Debris Fields

## **Inspection Photos**