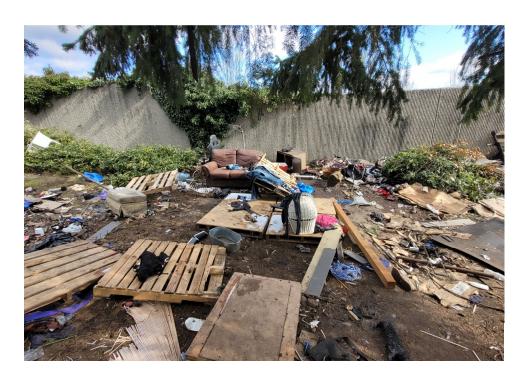

#### **EXHIBIT A: SITE INSPECTION PHOTOS**

During a site inspection, Field Coordinators should take photos of the following and store the photos in the appropriate G: Drive folder:

Cross Street Signs

- Photos of Individual Tents
- Vehicle/RVs/License Plates

- General Photos of the Encampment
- Debris Fields

## **Inspection Photos**